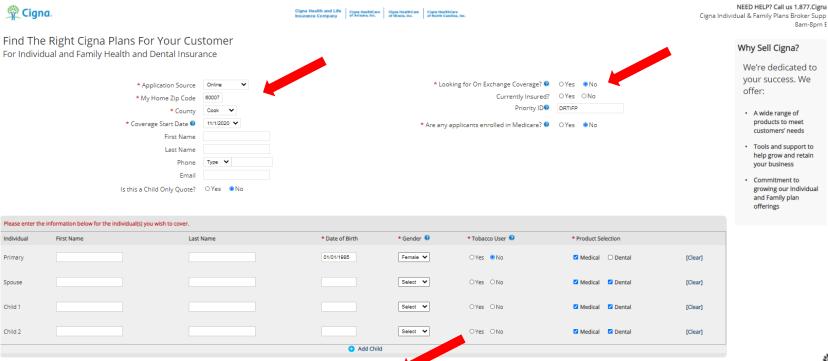

## Simplified quoting

and enrolling process.

We make it easy to quote and enroll your customer.