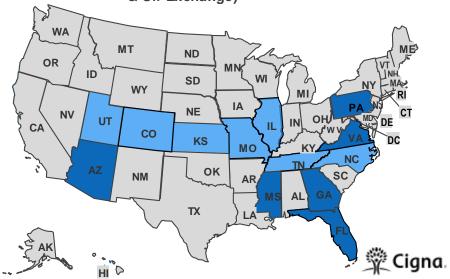

us Northwestern
- Kansas: Kansas City and Wichita
- Mississippi: NEW state including 31 counties
- Missouri: Kansas City, St. Louis, and Boone
- · North Carolina: Raleigh/Durham and Broad
- Pennsylvania: NEW state including 5 counties in Liberty Valley
- Tennessee: New Single service area in Chattanooga, Jackson, Knoxville, Memphis, Nashville, and TriCities
- Utah: Salt Lake/Provo
- Virginia: Richmond with Expansion into 4 new counties and Northern VA with Expansion into 4 new counties

**OE 2022 Plan availability** for both ON and OFF the Federal Facilitated Marketplace (FFM) and state based exchanges

Returning: CIGNA CONNECT, CIGNA PLUS, CIGNA CONNECT BROAD

#### IFP will participate in 13 states in 2022

- On & Off Exchange in 2022
- New & Expansion states in 2022 (On & Off Exchange)



#### **PENNSYLVANIA**

Cigna Health and Life Insurance Company - Liberty Valley

#### **New State!**

**Open Enrollment 2022** 

Cigna

Individual & Family Plans (IFP)



#### Pennsylvania

## **New state in 2022**, offering plans in 5 counties across the Liberty Valley!

- 18 plans in 2022: 5 bronze, 8 silver, 5 gold
  - 5 bronze (on/off)
  - 6 silver (on/off), 2 silver (off only)
  - 4 gold (on/off), 1 gold (off only)
- Coverage to specifically address chronic health care conditions
  - New Cigna Enhanced Asthma COPD Care Plans
  - Cigna Enhanced Diabetes Care Plans
- New Cigna HSA Plan
- Affordable Rx copays on all tiers
- First dollar coverage on select silver and bronze plans

#### Plan availability on the **State-Based Exchange**

Connecting Pennsylvanians to health coverage: penni