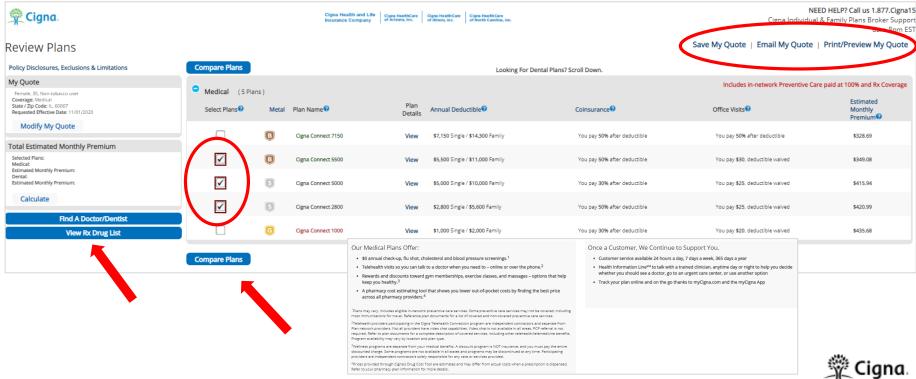

## Simplified quoting

and enrolling process.

We make it easy to quote and enroll your customer.