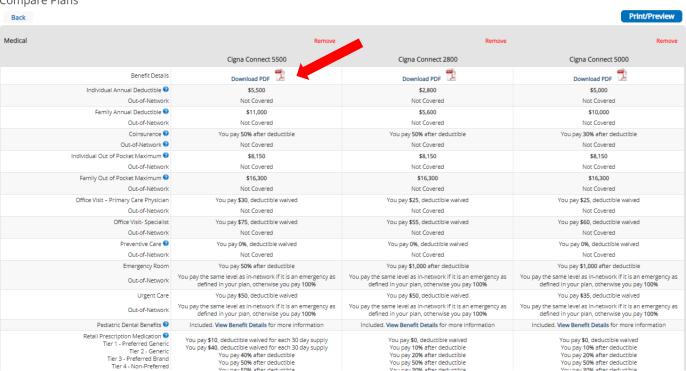

## Simplified quoting

and enrolling process.

We make it easy to quote and enroll your customer.