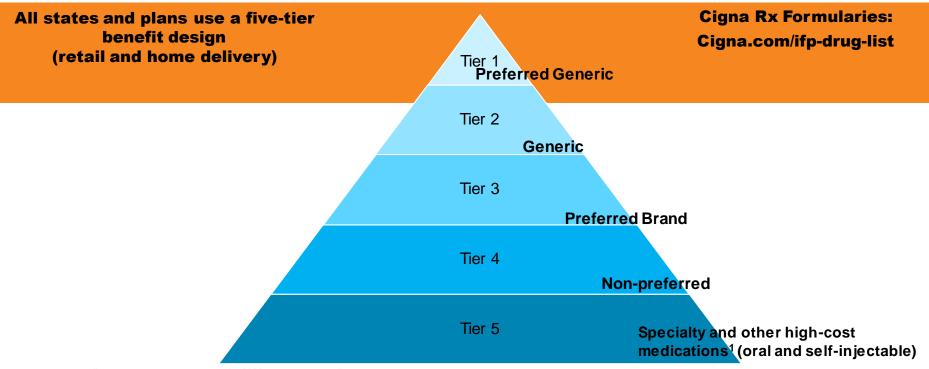

- o Go to Accredo.com.
  - Customers can call 877.826.7657

- ✓ Personalized care and support.
- Makes it easy for customers to get their medication.
- Help customers to understand their plan's coverage and medication costs.

Some of the conditions Accredo supports: Age-related macular degeneration, Alpha-1 antitrypsin deficiency, Anemia, Severe asthma, Cancer, Crohn's disease, Cystic fibrosis, Deep vein thrombosis, Growth hormone deficiency, Hemophilia, Hepatitis C, Hereditary angioedema, Hereditary tyrosinemia, Immune deficiency, Lysosomal storage disorders, Multiple sclerosis, Neutropenia, Orphan and ultra-orphan conditions, Osteoarthritis, Osteoporosis, Psoriasis, Pulmonary arterial hypertension, Respiratory syncytial virus, Rheumatoid arthritis



## Cigna pharmacy benefit design



Note: Member Pay Difference continues in all states for 2022. Member Pay Difference is when a customer requests a brand-name drug that has a generic equivalent. The customer will be financially responsible for the amount by which the cost of the brand-name drug exceeds the cost of the generic drug, plus the generic copay or coinsurance shown in the Benefit Schedule.



<sup>1.</sup> Tier 5 has a maximum days' supply of 30 days, except in IL and NC, it is maximum of 90 days. Confidential, unpublished property of Cigna. Use and distribution limited solely to authorized personnel. © 2021 Cigna

## Cigna pharmacy network

#### Cigna 90 Now

Access to more than 67,000 pharmacies

**30-day** supply of a medication at any in-network retail pharmacy

**Convenience** to obtain a 90-day supply of